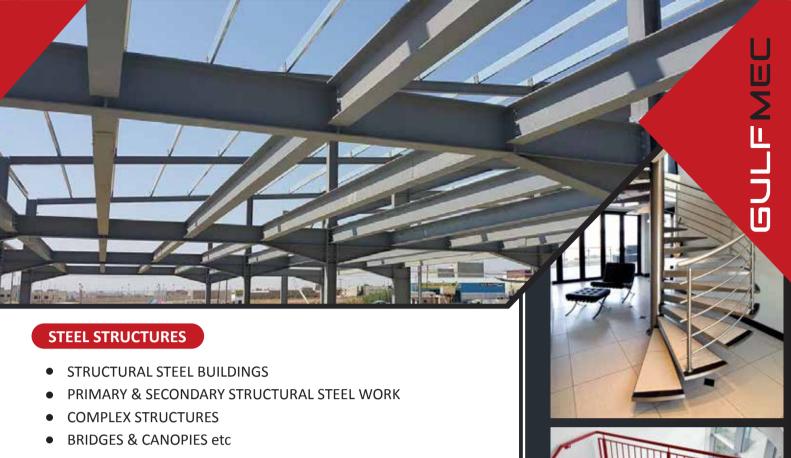

#### ARCHITECTURAL METAL WORK

- LADDERS
- HANDRAILS AND BALUSTRADES
- STAIRWAYS
- FENCES & GATES
- PLATE WORKS
- INDUSTRIAL PLATFORMS
- TRENCH COVERS AND GRATINGS
- BOLLARDS etc